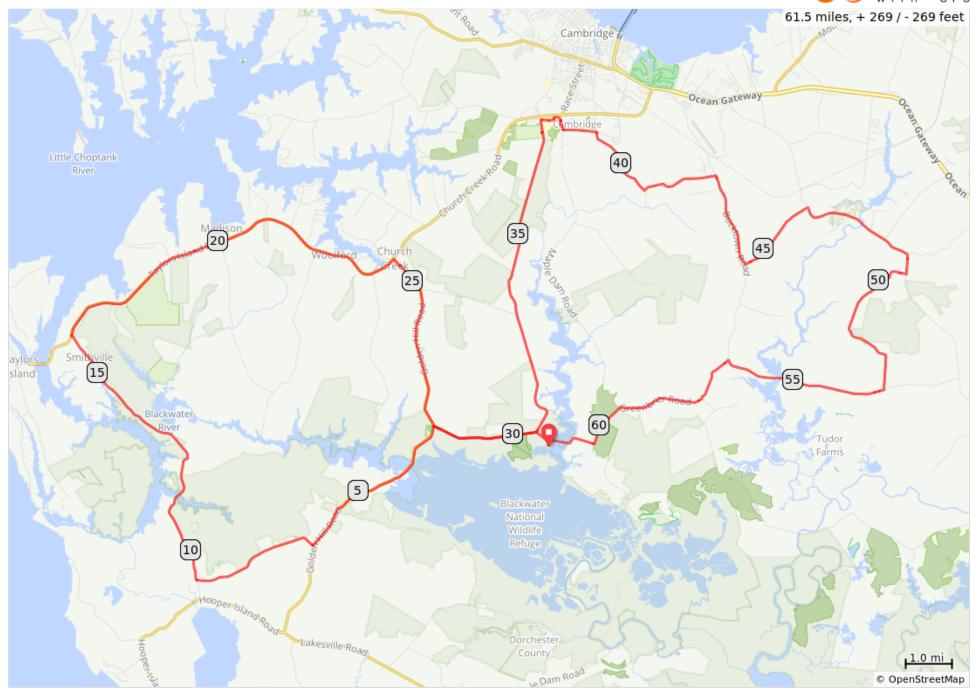

## long water on road - blue

## long water on road - blue

| Dist | Prev | Туре | Note                                                                                 | Next |
|------|------|------|--------------------------------------------------------------------------------------|------|
| 0.0  | 0.0  | •    | Start of route                                                                       | 0.0  |
| 0.0  | 0.0  |      | L onto Wildlife<br>Drive                                                             | 0.1  |
| 0.1  | 0.1  |      | L onto Key<br>Wallace Drive                                                          | 2.6  |
| 2.7  | 2.6  |      | Sharp L onto<br>Golden Hill<br>Road, MD<br>335                                       | 3.9  |
| 6.6  | 3.9  |      | R onto Hip<br>Roof Road                                                              | 2.8  |
| 9.4  | 2.8  |      | R onto<br>Smithville<br>Road                                                         | 0.6  |
| 9.9  | 0.6  |      | Water Cooler<br>(ours) behind<br>Porta Potty<br>(not ours).<br>Look for<br>Balloons. | 6.1  |

9.9 miles. +28/-28 feet

9.9 IIIIes. +20/-20 leel

| Dist | Prev | Туре | Note                                                                              | Next |
|------|------|------|-----------------------------------------------------------------------------------|------|
| 37.3 | 6.8  |      | L into and out<br>of Rest stop.<br>Look for<br>Balloons.                          | 0.3  |
| 37.6 | 0.3  |      | R to cut<br>through High<br>School<br>Parking lot to<br>get to Maple<br>Dam Road. | 0.3  |
| 37.9 | 0.3  |      | Sharp R                                                                           | 0.2  |
| 38.1 | 0.2  |      | L                                                                                 | 0.0  |
| 38.1 | 0.0  |      | R onto Maple<br>Dam Road                                                          | 0.2  |
| 38.3 | 0.2  |      | L onto<br>Southside<br>Drive                                                      | 0.7  |
| 39.0 | 0.7  |      | R onto Stone<br>Boundary<br>Road                                                  | 1.8  |

8.6 miles. +13/-12 feet

| Dist | Prev | Туре | Note                                                                                                                             | Next |
|------|------|------|----------------------------------------------------------------------------------------------------------------------------------|------|
| 16.0 | 6.1  |      | R onto<br>Taylors Island<br>Road, MD 16                                                                                          | 3.4  |
| 19.4 | 3.4  |      | R into and out of Rest stop. Look for Balloons.                                                                                  | 4.9  |
| 24.3 | 4.9  |      | R onto<br>Golden Hill<br>Road, MD<br>335                                                                                         | 3.9  |
| 28.2 | 3.9  |      | L onto Key<br>Wallace Drive                                                                                                      | 2.3  |
| 30.5 | 2.3  |      | L onto Egypt<br>Road. Rest<br>stop in 7<br>miles. And/or<br>at the<br>Education<br>bldg. straight<br>down the road<br>0.4 miles. | 6.8  |

20.6 miles. +38/-42 feet

| Dist | Prev | Туре | Note                                                    | Next |
|------|------|------|---------------------------------------------------------|------|
| 40.8 | 1.8  |      | L to continue<br>Stone<br>Boundary<br>Road              | 1.6  |
| 42.5 | 1.6  |      | R onto<br>Bucktown<br>Road                              | 2.0  |
| 44.5 | 2.0  |      | L onto Indian<br>Bone Road                              | 1.8  |
| 46.3 | 1.8  |      | R onto<br>Drawbridge<br>Road                            | 2.9  |
| 49.3 | 2.9  |      | R onto Fork<br>Neck Road                                | 3.8  |
| 53.0 | 3.8  |      | R onto<br>Decoursey<br>Bridge Road                      | 0.2  |
| 53.2 | 0.2  |      | L into and out<br>of Rest stop.<br>Look for<br>Balloons | 3.3  |

14.2 miles. +73/-80 feet

| Dist | Prev | Туре | Note                               | Next |
|------|------|------|------------------------------------|------|
| 56.5 | 3.3  |      | L onto<br>Bucktown<br>Road         | 1.0  |
| 57.6 | 1.0  |      | R onto<br>Greenbrier<br>Road       | 2.4  |
| 60.0 | 2.4  |      | Slight L onto<br>Maple Dam<br>Road | 0.4  |
| 60.4 | 0.4  |      | R onto Key<br>Wallace Drive        | 1.0  |
| 61.4 | 1.0  |      | L onto Wildlife<br>Drive           | 0.1  |
| 61.5 | 0.1  |      | R - THE END                        | 0.0  |
| 61.5 | 0.0  |      | End of route                       | 0.0  |

8.3 miles. +23/-29 feet