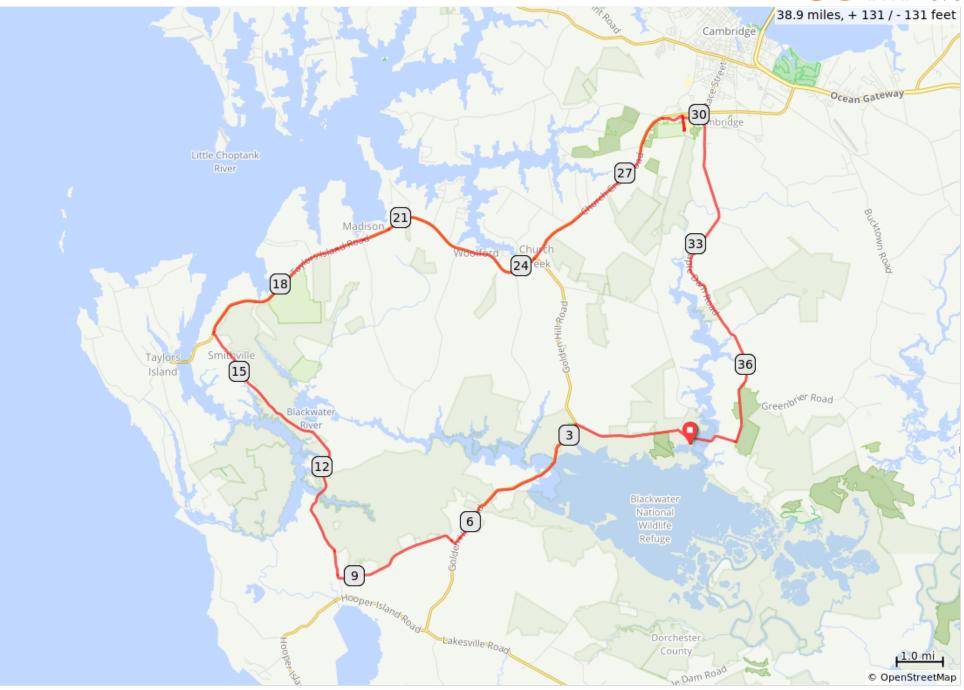

## 40 miles - Yellow

## 40 miles - Yellow

| Dist | Prev | Туре | Note                                           | Next |
|------|------|------|------------------------------------------------|------|
| 0.0  | 0.0  | 9    | Start of route                                 | 0.0  |
| 0.0  | 0.0  |      | L onto Wildlife<br>Drive                       | 0.1  |
| 0.1  | 0.1  |      | L onto Key<br>Wallace Drive                    | 0.3  |
| 0.4  | 0.3  |      | Slight L to<br>stay on Key<br>Wallace Drive    | 2.3  |
| 2.7  | 2.3  |      | Sharp L onto<br>Golden Hill<br>Road, MD<br>335 | 3.9  |
| 6.6  | 3.9  |      | R onto Hip<br>Roof Road                        | 2.8  |
| 9.4  | 2.8  |      | R onto<br>Smithville<br>Road                   | 0.5  |

| Dist                     | Prev | Туре | Note                                                                                    | Next |  |  |
|--------------------------|------|------|-----------------------------------------------------------------------------------------|------|--|--|
| 9.9                      | 0.5  |      | Water Cooler<br>(ours) behind<br>Porta Potty<br>(not ours).<br>Rest stop in<br>10 miles | 6.1  |  |  |
| 16.0                     | 6.1  |      | R onto<br>Taylors Island<br>Road, MD 16                                                 | 3.4  |  |  |
| 19.4                     | 3.4  |      | R into and out<br>of Rest stop.<br>Look for<br>Balloons                                 | 4.8  |  |  |
| 24.3                     | 4.8  |      | Continue<br>Straight on<br>Route 16 thru<br>Church<br>Creek.                            | 4.2  |  |  |
| 28.5                     | 4.2  |      | Slight R onto<br>Rock Drive                                                             | 0.5  |  |  |
| 28.9                     | 0.5  |      | Sharp R onto<br>Egypt Road                                                              | 0.3  |  |  |
| 19.6 miles. +58/-50 feet |      |      |                                                                                         |      |  |  |

\_ \_ \_

## 9.4 miles. +26/-28 feet

| Dist | Prev | Туре | Note                                               | Next |
|------|------|------|----------------------------------------------------|------|
| 29.3 | 0.3  |      | R into Rest<br>stop. Look for<br>Balloons.         | 0.0  |
| 29.3 | 0.0  |      | L out of Rest<br>stop onto<br>Egypt Road           | 0.3  |
| 29.5 | 0.3  |      | R to cut<br>through High<br>School<br>Parking lot. | 0.3  |
| 29.9 | 0.3  |      | Sharp R                                            | 0.2  |
| 30.1 | 0.2  |      | L                                                  | 0.0  |
| 30.1 | 0.0  |      | R onto Maple<br>Dam Road                           | 7.6  |
| 37.7 | 7.6  |      | R onto Key<br>Wallace Drive                        | 1.0  |
| 38.7 | 1.0  |      | L onto Wildlife<br>Drive                           | 0.1  |
| 38.8 | 0.1  |      | R - THE END                                        | 0.0  |