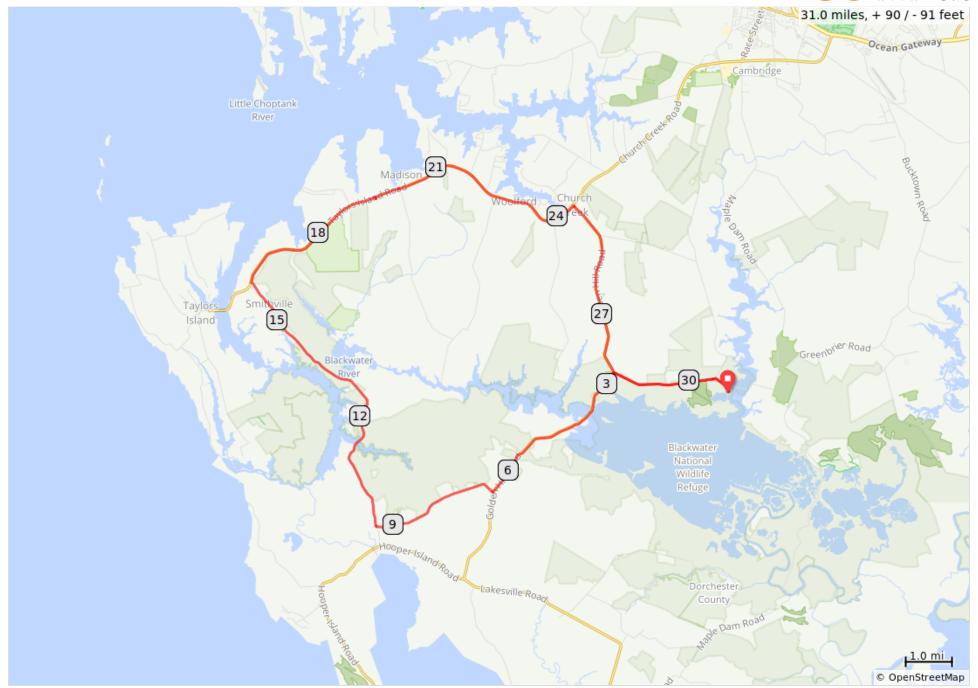

## 31 miles - Red

## 31 miles - Red

| Dist | Prev | Туре | Note                                           | Next |
|------|------|------|------------------------------------------------|------|
| 0.0  | 0.0  |      | L onto Wildlife<br>Drive                       | 0.1  |
| 0.1  | 0.1  |      | L onto Key<br>Wallace Drive                    | 0.3  |
| 0.5  | 0.3  |      | Slight L to<br>stay on Key<br>Wallace Drive    | 2.3  |
| 2.7  | 2.3  |      | Sharp L onto<br>Golden Hill<br>Road, MD<br>335 | 3.9  |
| 6.6  | 3.9  |      | R onto Hip<br>Roof Road                        | 2.8  |
| 9.4  | 2.8  |      | R onto<br>Smithville<br>Road                   | 0.5  |

9.4 miles. +26/-28 feet

| Dist | Prev | Type | Note                     | Next |
|------|------|------|--------------------------|------|
| 30.9 | 0.3  |      | R onto<br>Wildlife Drive | 0.1  |
| 31.0 | 0.1  |      | R - THE END              | 0.0  |

| Dist | Prev | Туре | Note                                                                                       | Next |
|------|------|------|--------------------------------------------------------------------------------------------|------|
| 9.9  | 0.5  |      | Water Cooler<br>(ours) behind<br>Porta Potty<br>(not ours).<br>Rest stop 10<br>miles ahead | 6.1  |
| 16.0 | 6.1  |      | R onto<br>Taylors Island<br>Road, MD 16                                                    | 3.4  |
| 19.5 | 3.4  |      | R into and out<br>of Rest Stop.<br>Look for<br>balloons                                    | 5.0  |
| 24.4 | 5.0  |      | R onto<br>Golden Hill<br>Road, MD<br>335                                                   | 3.9  |
| 28.3 | 3.9  |      | L onto Key<br>Wallace Drive                                                                | 2.3  |
| 30.5 | 2.3  |      | Slight R to<br>stay on Key<br>Wallace Drive                                                | 0.3  |