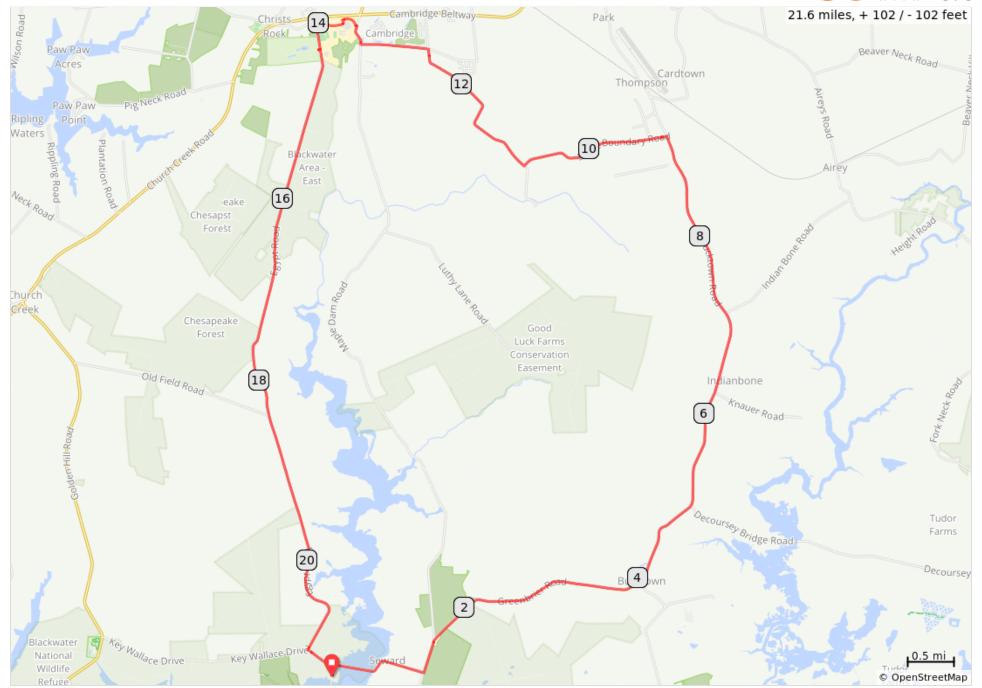

## 20 miles - Green

## 20 miles - Green

| Dist | Prev | Туре | Note                                          | Next |
|------|------|------|-----------------------------------------------|------|
| 0.0  | 0.0  | •    | Start of route                                | 0.0  |
| 0.0  | 0.0  |      | L onto Wildlife<br>Drive                      | 0.1  |
| 0.1  | 0.1  |      | R onto Key<br>Wallace Drive                   | 1.0  |
| 1.2  | 1.0  |      | L onto Maple<br>Dam Road                      | 0.4  |
| 1.5  | 0.4  |      | Slight R onto<br>Greenbrier<br>Road           | 2.5  |
| 4.0  | 2.5  |      | L onto<br>Bucktown<br>Road                    | 5.2  |
| 9.2  | 5.2  |      | L onto Stone<br>Boundary<br>Road              | 1.6  |
| 10.8 | 1.6  |      | R to continue<br>on Stone<br>Boundary<br>Road | 1.8  |

10.8 miles. +58/-50 feet

-----

| Dist | Prev | Туре | Note                     | Next |
|------|------|------|--------------------------|------|
| 21.4 | 0.3  |      | R onto<br>Wildlife Drive | 0.1  |
| 21.6 | 0.1  |      | R - THE END              | 0.0  |
| 21.6 | 0.0  |      | End of route             | 0.0  |

| Dist | Prev | Туре | Note                                                               | Next |
|------|------|------|--------------------------------------------------------------------|------|
| 12.6 | 1.8  |      | L onto<br>Southside<br>Drive                                       | 0.7  |
| 13.3 | 0.7  |      | R onto Maple<br>Dam Road                                           | 0.2  |
| 13.5 | 0.2  |      | L to cut<br>through High<br>School<br>Parking lot to<br>Egypt Road | 0.0  |
| 13.5 | 0.0  |      | R                                                                  | 0.2  |
| 13.7 | 0.2  |      | Sharp L                                                            | 0.3  |
| 14.0 | 0.3  |      | L onto Egypt<br>Road                                               | 0.3  |
| 14.3 | 0.3  |      | R into and out of Rest stop. Look for Balloons.                    | 6.8  |
| 21.1 | 6.8  |      | L onto Key<br>Wallace Drive                                        | 0.3  |

10.3 miles. +31/-39 feet